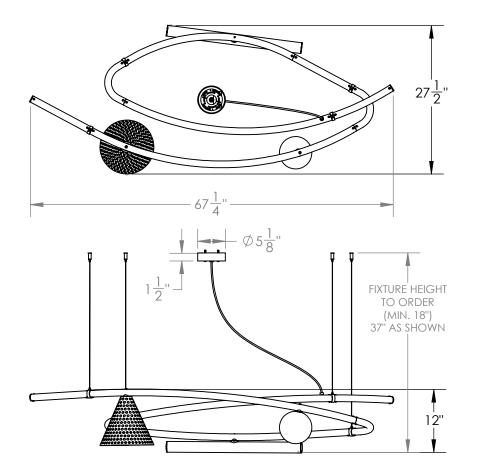

### Dimensions

67-1/4" W x 12" H x 27-1/2" D Overall height to order - minimum 18"