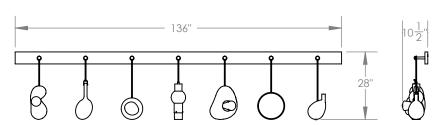

### **Dimensions**

Peg Light Assembly: 136" W x 28" H x 10-1/2" D

Bench: 143-3/4" L x 45-1/4" H x 19-3/8" D