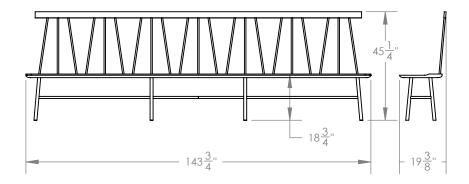

### **Dimensions**

Peg Light Assembly: 136" W x 28" H x 10-1/2" D

Bench: 143-3/4" L x 45-1/4" H x 19-3/8" D

# **GLYPH BENCH**

A wood bench made from hard maple, with backrest and legs meticulously hand-carved into soft organic contours.