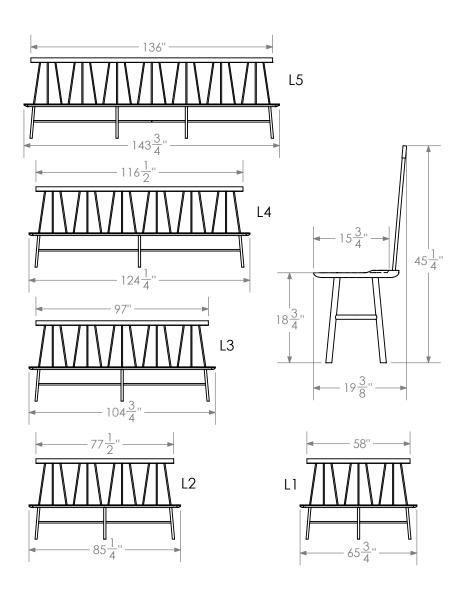

### **Dimensions**

L5: 143-3/4" L x 45-1/4" H x 19-3/8" D

L4: 124-1/4" L x 45-1/4" H x 19-3/8" D

L3: 104-1/4" L x 45-1/4" H x 19-3/8" D

L2: 85-1/4" L x 45-1/4" H x 19-3/8" D

L1: 65-1/4" L x 45-1/4" H x 19-3/8" D