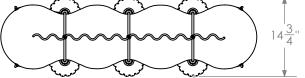

# HANDKERCHIEF LIGHT





A monumental basin of tinted cast acrylic topped with hand-made scalloped glass cones is hung from and encased within an armature of nickel plated and patinated steel, replete with small details of decoration and joinery.

# Materials

Glass Resin Steel Brass

#### **Standard Finishes**

Clear Glass Tinted Cast Resin Light Antique Nickel Matte White Resin Frosted Acrylic

## Dimensions

48" W x 15-¾" H x 14-¾" D Overall height to order - minimum 28"

## Notes

Lamping: Integrated LED system with warm dimming, 2700K-1800K. ~36V, 44W, 1600 lumens. 120V/240VAC compatible transformer included, housed in fixture. UL Listing not included, +\$450.

| Wholesale | Trade    | Retail   | Lead Time   |
|-----------|----------|----------|-------------|
| \$15,050  | \$19,350 | \$21,500 | 18-20 Weeks