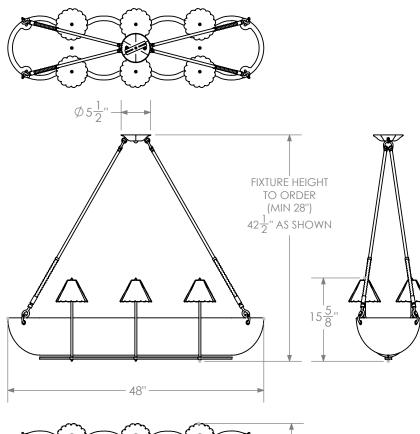

# HANDKERCHIEF LIGHT

A monumental basin of tinted cast acrylic topped with hand-made scalloped glass cones is hung from and encased within an armature of nickel plated and patinated steel, replete with small details of decoration and joinery.

## Dimensions

48" W x 15-¾" H x 14-¾" D Overall height to order - minimum 28"