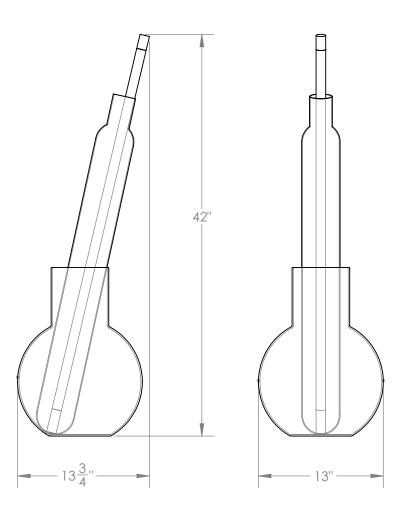

Materials Standard Finishes

Glass White Acrylic
Acrylic Clear Glass
Brass Antique Brass

Aluminum

**Dimensions** 

13-3/4" W x 42" H x 13" D Inline dimmer: 5-3/4" x 3-3/4" x 2-1/2"

**Notes** 

Lamping: 12V LED strip. 13W, 1600 lumens, 2700K color temperature. 120V/240V. Specify voltage and plug type.