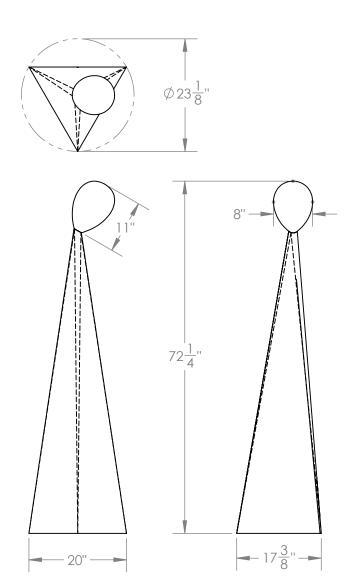

## LADY LAMP





Regarding the observer with a quizzical gaze, the human-scale Lady becomes another character in the room. Each glass head is handblown and may differ slightly, so making each piece unique.

MaterialsStandard FinishesCast AluminumAged Black PatinaGlassWhite Frosted Glass

## **Dimensions**

20" W x 72-1/2" H x 17-3/8" D

## **Notes**

Brass

Lamping: 1 G9 bulb, max 50W each. 4.5W dimmable LED bulb included. 450 lumens, 2700K color temperature. 120V/240V. Specify voltage and plug type. Includes 84" black cord, dimmer knob located on rear of fixture.

Retail Lead Time \$18,500 18-20 Weeks

 $\textbf{Customization} \quad \text{Available - please contact us. } \textbf{Weight} \sim \!\! 50 \text{ lbs}$