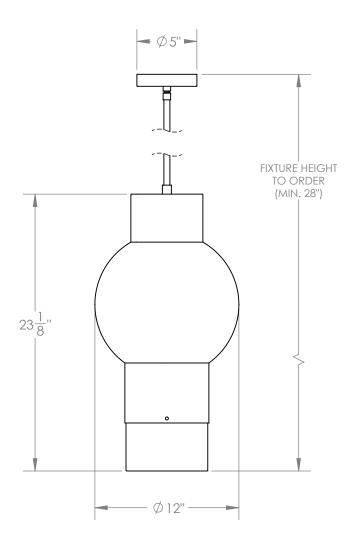

#### Dimensions

12" W x 21-1/3" H x 12" D Overall height to order - minimum 28"