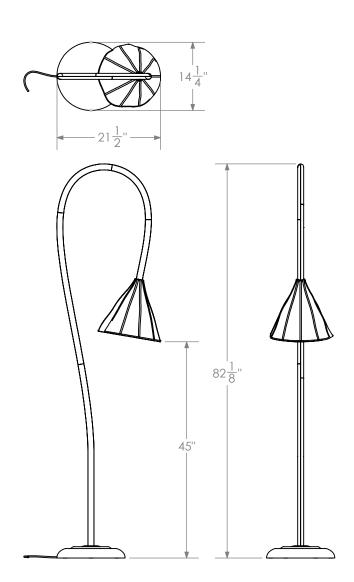

### **Dimensions**

14-1/4" W x 21-1/2" D x 82-1/8"
Inline dimmer: 2-3/8" x 2-3/8" x 2"