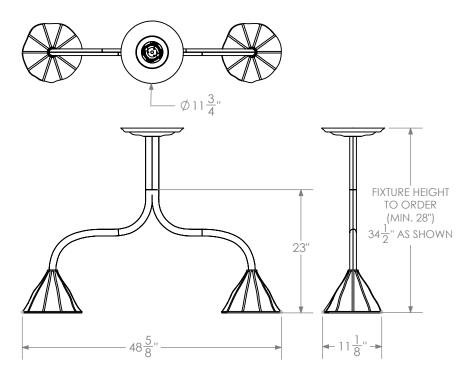

## Dimensions

48-5⁄s" W x 11-1∕s" D x 23" H Overall height to order - minimum 28"