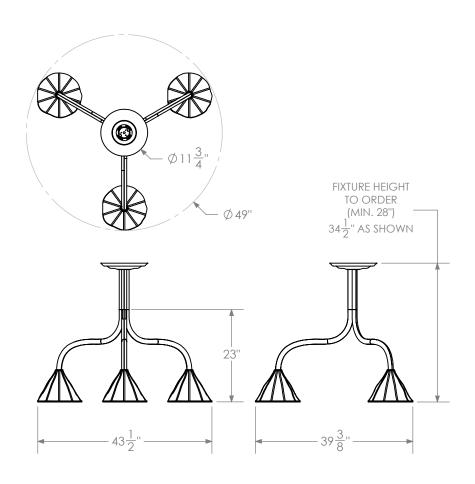

## **MULBERRY CONE PENDANT - TRIO**





Sinuous curves of carved hardwood terminate in hand-upholstered conical silk shades, with a classically inspired wood ceiling rose. Inside each shade, a hand blown white glass teardrop houses the light source.

Materials Standard Finishes

Wood White Oak or Black Walnut

Aluminum Cream Silk

Steel White Glossy Glass

Silk Glass

## **Dimensions**

49" W x 49" D x 23" H
Overall height to order - minimum 28"

## **Notes**

Lamping: 3 dimmable hardwired LED modules. Each 18V, 6.3W, 748 lumens, 2700K color temperature.

120V/240VAC compatible transformer included, housed in canopy. UL Listing not included, +\$450.

Retail Lead Time \$16,500 14-16 Weeks

Customization Available - please contact us. Weight ~20 lbs