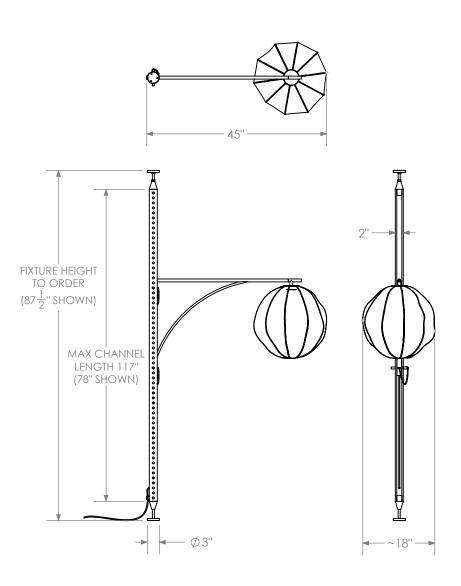

## MULBERRY GLOBE FLOOR-TO-CEILING LAMP

A perforated hardwood post stretches from floor to ceiling, allowing the lamp armature to be moved up or down to the desired height. A hand-upholstered silk globe is suspended from the end of the armature, providing a warm glow.

## **Dimensions**

18" W x 45-3/8" D x Variable H Overall height to order - minimum 40"

## **Notes**

Installation requires drilling into the floor.

Lamping: 1 E26 bulb, max 75W. 5.5W dimmable LED bulb included. 465 lumens, 2700K color temperature.

120V/240V. Specify voltage and plug type.

Includes 84" cord, with inline dimmer 24" from plug.