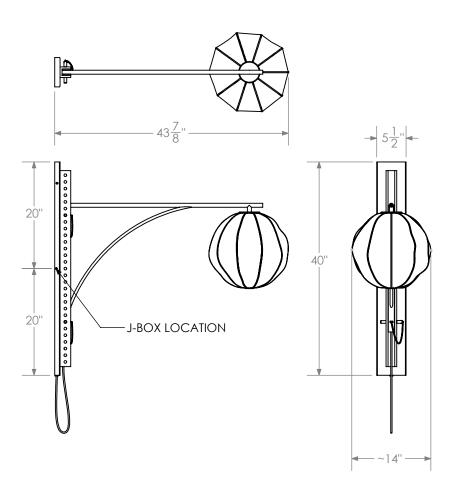

# **MULBERRY GLOBE SCONCE - LARGE**

A perforated hardwood channel allows the lamp armature to be moved up or down to the desired height. A hand-upholstered silk globe is suspended from the end of the armature, providing a warm glow.

#### **Dimensions**