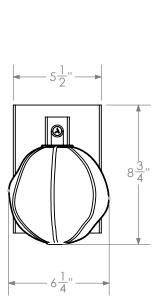

# 2025 LINE SHEET **MULBERRY GLOBE SCONCE - SMALL**





This small sconce is made entirely from hardwood, with a handupholstered silk globe suspended from the end of the armature providing a warm glow.

### **Materials**

Wood Aluminum Steel Silk

## **Standard Finishes**

White Oak or Black Walnut Cream Silk **Antique Brass** 

#### Dimensions

6-1/4" W x 13-1/4" D x 8-3/4" H

#### Notes

Lamping: 1 dimmable hardwired LED module. 18V, 6.3W, 748 lumens, 2700K color temperature. 120V/240VAC compatible transformer included, housed in backplate. UL Listing not included, +\$450.

| Retail  | Lead Time   |
|---------|-------------|
| \$6,250 | 14-16 Weeks |

Customization Available - please contact us. Weight ~5 lbs