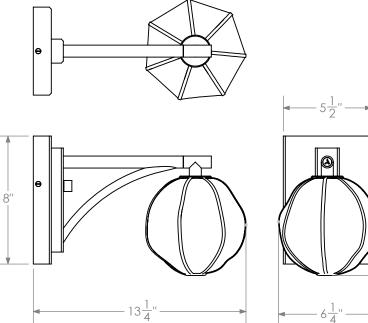

# 2025 LINE SHEET **MULBERRY GLOBE SCONCE - SMALL**

This small sconce is made entirely from hardwood, with a handupholstered silk globe suspended from the end of the armature providing a warm glow.

#### Dimensions

6-1/4" W x 13-1/4" D x 8-3/4" H