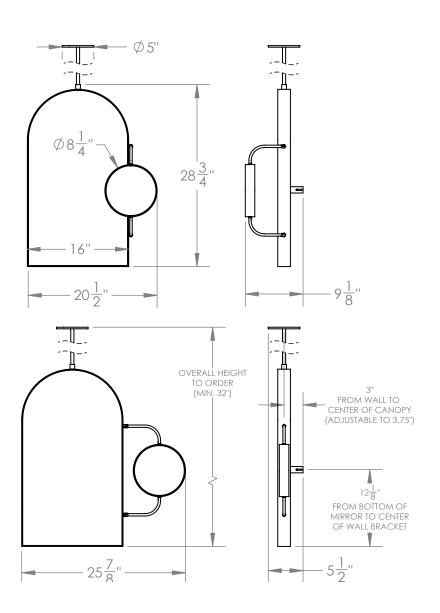

## **Dimensions**

20-½" to 25-%" W x 28-%" H x 5-%" to 9-½" D Overall height to order - minimum 32" Magnifying mirror overall diameter 8-%"

## **Notes**

Mirror requires wall bracket for installation.

**Retail** Lead Time \$7,500 8-10 Weeks

Customization Available - please contact us. Weight ~30 lbs