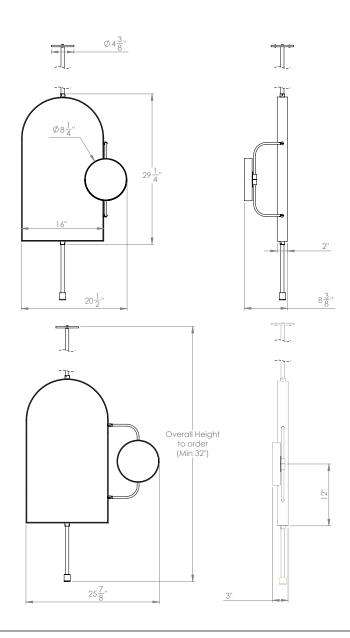

Steel

**Antique Brass** 

Brass

Glass Mirror

**Dimensions** 

20- $\frac{1}{2}$ " to 25- $\frac{7}{8}$ " W x 28- $\frac{3}{4}$ " H x 5- $\frac{1}{8}$ " to 9- $\frac{1}{8}$ " D Overall height to order - minimum 32" Magnifying mirror overall diameter 8- $\frac{1}{4}$ "

**Notes** 

Installation requires drilling into the ceiling and surface or floor.

**Retail** Lead Time \$7,500 8-10 Weeks

 ${f Customization}$  Available - please contact us. Weight ~30 lbs