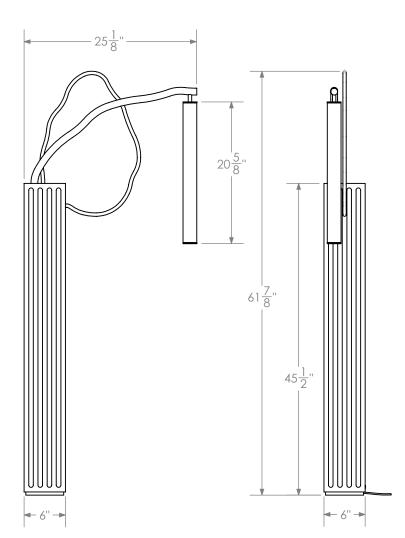

# PLINTH 01

Organic tubes of bronze emerge from a rectangular fluted travertine plinth. An acrylic tube suspended in space provides a soft glow.

## Dimensions

25-1/8" W x 6" D x 61-7/8" H