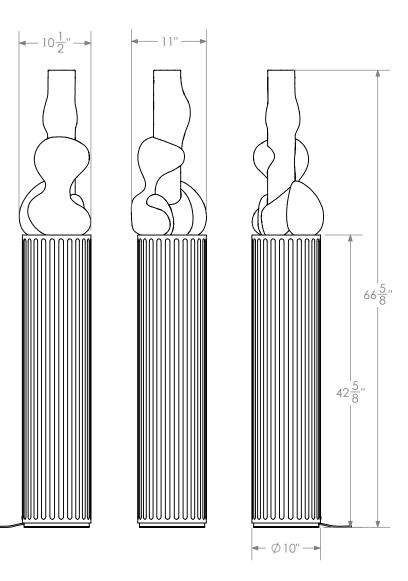

# PLINTH 02

Perched atop of a round fluted travertine plinth, organic forms carved from various types of stone embrace a hand-blown glass cylinder which glows from within.

#### Dimensions

11" W x 10-1⁄2" D x 66-5⁄8" H