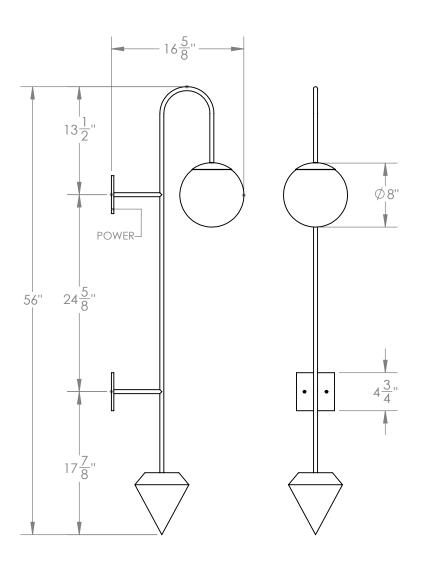

## PLUMB SCONCE

A white glass orb mounted on an elegantly curved rod is counterbalanced by our signature small plumb weight.

Materials Standard Finishes

Steel Antique Brass

Brass White Frosted Glass

Glass

**Dimensions** 

8" W x 56" H x 16-5/8" D

**Notes** 

Lamping: 1 E26 bulb, max 75W. 5.5W dimmable LED bulb included.

465 lumens, 2700K color temperature. 120V, UL approved. (240V available)

Available with wall plug and inline dimmer: +\$250.