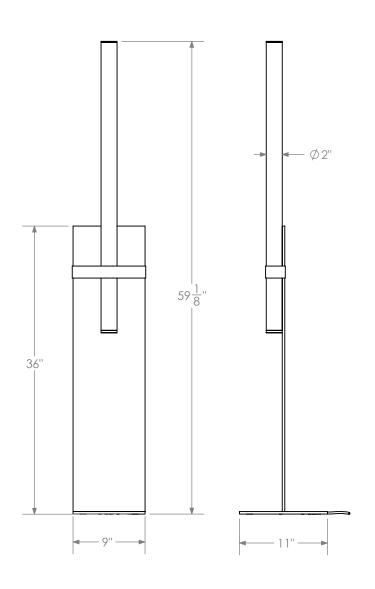

## POST FLOOR LAMP

In a strikingly simple design, an illuminated tube is strapped to a geometric steel base which is hand-finished in a soft nickel patina.

MaterialsStandard FinishesSteelLight Antique NickelAcrylicMatte White Acrylic

## **Dimensions**

9" W x 11" D x 59-1/8" H