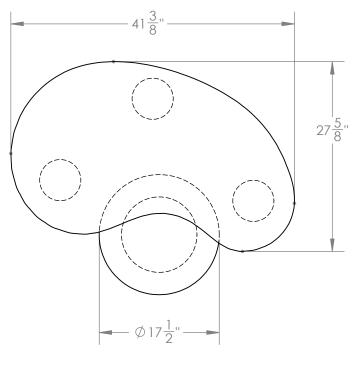

## **Dimensions**

Table 1: 41-3/8" W x 18" H x 27-5/8" D Table 2: 17-1/2" W x 13" H x 17-1/2" D