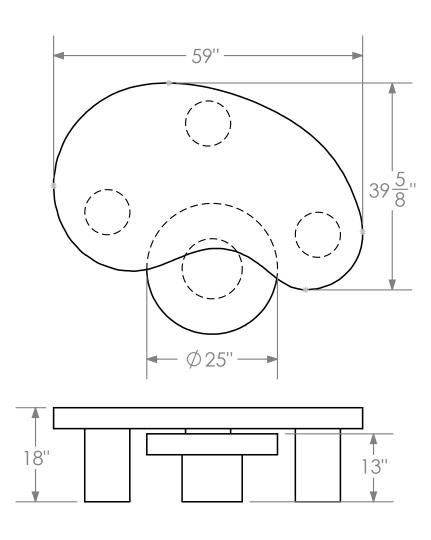

## **Dimensions**

Table 1: 59" W x 18" H x 39-5/8" D Table 2: 25" W x 13" H x 25" D