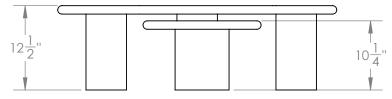

### Dimensions

Table 1: 41-3/8" W x 12-1/2" H x 27-58" D Table 2: 17-1/2" W x 10-1/4" H x 17-1/2" D