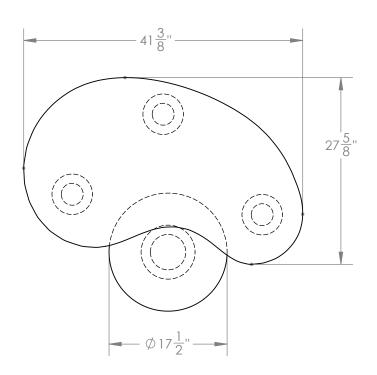

### Dimensions

Table 1: 41-3/8" W x 12-1/2" H x 27-58" D Table 2: 17-1/2" W x 10-1/4" H x 17-1/2" D