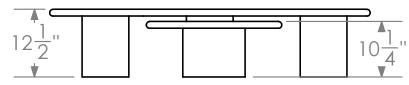

## Dimensions

Table 1: 59" W x 12-1/2" H x 39-5/8" D Table 2: 25" W x 10-1/4" H x 25" D