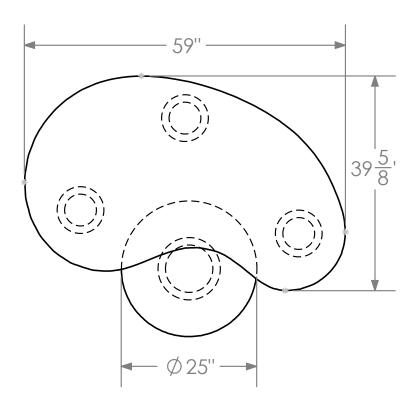

## Dimensions

Table 1: 59" W x 12-1/2" H x 39-5/8" D Table 2: 25" W x 10-1/4" H x 25" D