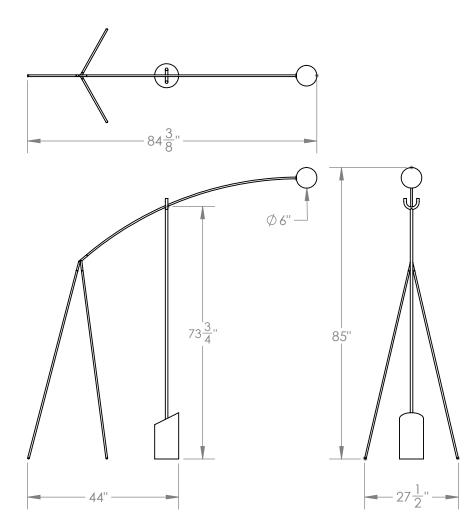

#### Dimensions

27-1/2"W x 85" H x 84-3/8" D Inline dimmer: 2-3/8" x 2-3/8" x 2"