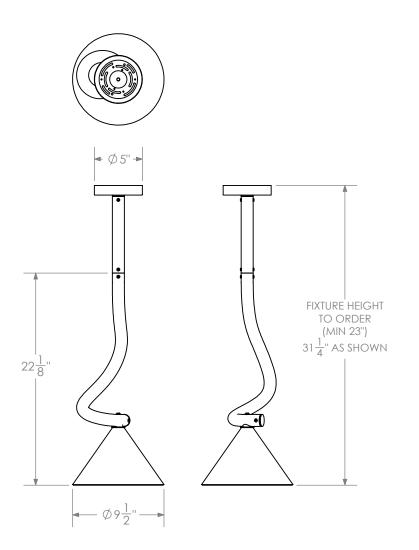

### Dimensions

 $9-\frac{1}{2}$ " W x  $9-\frac{1}{2}$ " D x Variable H Overall height to order - minimum 23"

### Notes

Lamping: 1 G9 bulb, max 25W. 4.5W dimmable LED bulbs included. 450 lumens each, 2700K color temperature. 120V, UL approved. (240V available)

RetailLead Time\$5,0008-10 Weeks

Customization Available - please contact us. Weight ~15 lbs