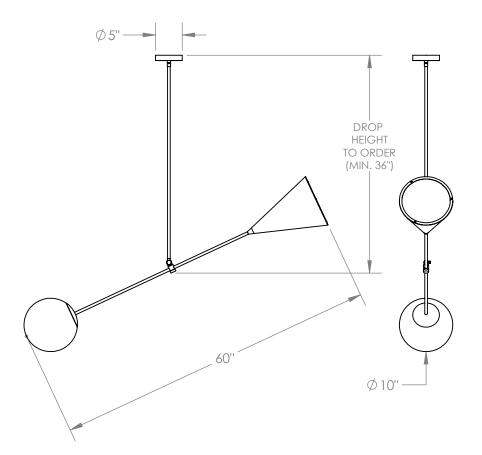

A conical light source at one end and a handblown matte white glass orb on the other hold this piece in balance. The central hinge mechanism allows adjustment of the fixture to any desired angle.

## Dimensions

60" W x 10" D x Variable H Overall height to order - minimum 36"