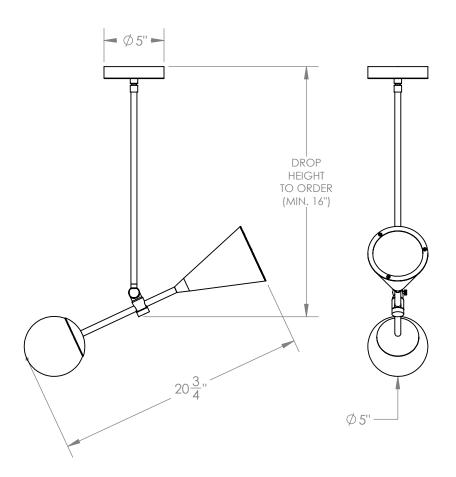

## SPEAR PENDANT LIGHT - SMALL

A conical light source at one end and a handblown matte white glass orb on the other hold this piece in balance. The central hinge mechanism allows adjustment of the fixture to any desired angle.

## **Dimensions**

20-¾" W x 5" D x Variable H Overall height to order - minimum 16"

## **Notes**

Lamping: 2 E26 bulbs, max 75W each. 5.5W dimmable LED bulbs included. 465 lumens each, 2700K color temperature. 120V, UL approved. (240V available)

Retail Lead Time \$3,750 8-10 Weeks

 ${f Customization}$  Available - please contact us. Weight ~5 lbs