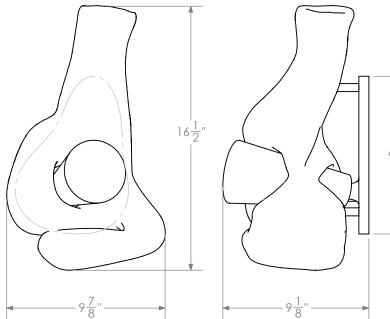

## **SQUIDGE SCONCE**







Crystal clear molten glass is poured into a graphite mold to create the sculptural body of the sconce, which is pierced by a hand-blown white glass cone and mounted to a bronze backplate armature.

Materials Standard Finishes

Glass Clear Cast Glass
Cast Bronze White Handblown Glass

Brass Satin Bronze

## **Dimensions**

16-1/2" H x 9-7/8" W x 9-1/8" D

## **Notes**

Lamping: 1 G9 bulb, max 75W. 4.5W dimmable LED bulb included. 450 lumens, 2700K color temperature. 120V, UL approved. (240V available)
Available with wall plug and inline dimmer: +\$250.

Retail Lead Time \$9,250 10-12 Weeks

Customization Available - please contact us. Weight ~25 lbs