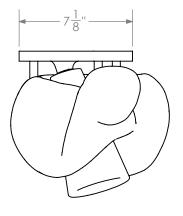

## **SQUIDGE SCONCE**







Crystal clear molten glass is poured into a graphite mold to create the sculptural body of the sconce, which is pierced by a hand-blown white glass cone and mounted to a bronze backplate armature.

Materials Standard Finishes

Glass Clear Cast Glass
Cast Bronze White Handblown Glass

Brass Satin Bronze

## **Dimensions**

16-1/2" H x 9-7/8" W x 9-1/8" D

## **Notes**

Lamping: 1 G9 bulb, max 75W. 4.5W dimmable LED bulb included. 450 lumens, 2700K color temperature. 120V, UL approved. (240V available)
Available with wall plug and inline dimmer: +\$250.

Retail Lead Time \$9,250 10-12 Weeks

Customization Available - please contact us. Weight ~25 lbs