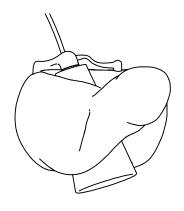

## SQUIDGE TABLE LAMP

Crystal clear molten glass is poured into a graphite mold to create the sculptural body of the lamp, which is pierced by a hand-blown white glass cone and mounted to a bronze armature.