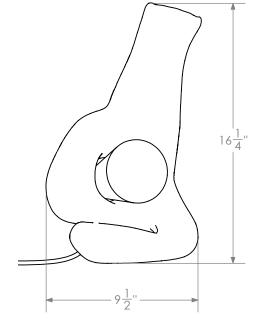

## **Dimensions**

16-1/4" H x 9-1/2" W x 8-7/8" D Inline dimmer: 2-3/8" x 2-3/8" x 2"