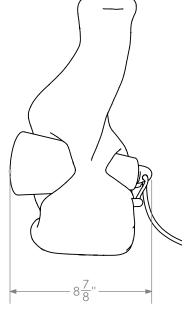

## **Dimensions**

16-1/4" H x 9-1/2" W x 8-7/8" D Inline dimmer: 2-3/8" x 2-3/8" x 2"