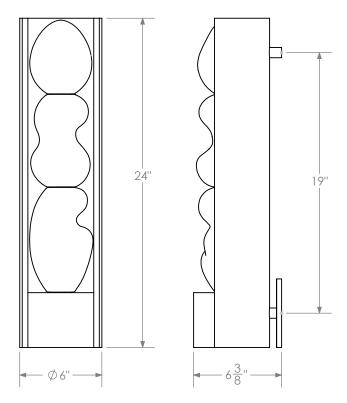

## TRIPLET SCONCE

A stack of three organic blown glass forms, held within a tube of patinated aluminum. The glass can be rotated 180 degrees to created left- and right-handed configurations.

**Materials** 

Standard Finishes

Steel Antique Nickel

Aluminum Handblown White Frosted Glass

Glass Resin

**Dimensions** 

6" W x 6-3/8" D x 24" H

**Notes** 

Lamping: Integrated LED board with warm dimming, 2700K-1800K.  $\sim$ 36V, 12W, 500 lumens.