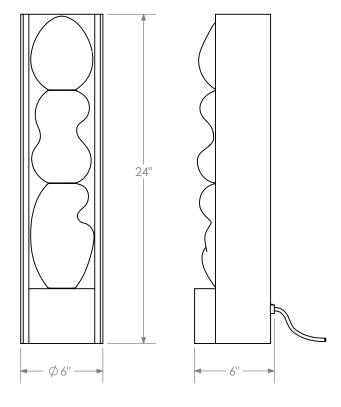

# TRIPLET TABLE LAMP

A stack of three organic blown glass forms, held within a tube of patinated aluminum. The glass can be rotated 180 degrees to created left- and right-handed configurations.

#### **Dimensions**

6" W x 6" D x 24" H