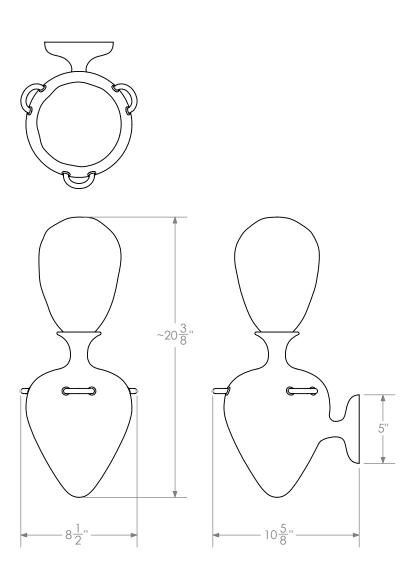

## **URN SCONCE**

The classically inspired cast bronze urn is topped with an organic hand-blown glass globe. Available in satin bronze with a greenstriped or white globe, or nickel patina with a white globe.

Materials Standard Finishes

Cast Bronze Satin Bronze

Glass Light Antique Nickel
Brass Handblown White Glass

Handblown Green Striped Glass

**Dimensions** 

8-1/2" W x 10-5/8" D x ~20-3/8" H

**Notes** 

Lamping: 1 G9 bulb, max 75W. 4.5W dimmable LED bulb included. 450 lumens, 2700K color temperature. 120V, UL approved. (240V available)