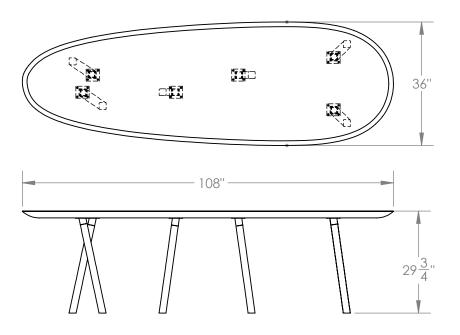

## **Dimensions**

108" W x 29-3/4" H x 36" D

**Retail** Lead Time \$30,000 18-20 Weeks

 $\textbf{Customization} \quad \text{Available - please contact us. } \textbf{Weight} \; {\sim} 115 \; \text{lbs}$