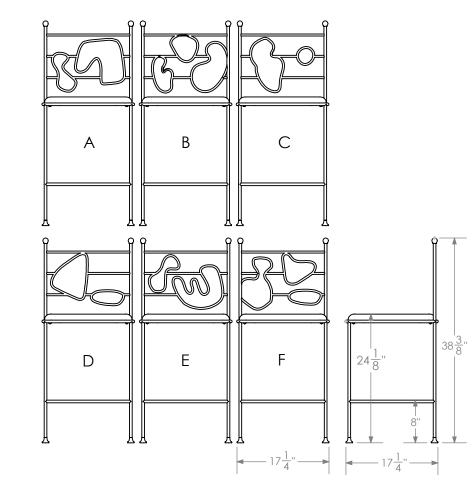

## WROUGHT IRON COUNTER STOOLS

Each Wrought Iron Counter Stool has a unique composition wrought into the backrest. There are six shapes to choose from each with an upholstered seat cushion and removable back cushion to complete the design.

## Dimensions

17-1⁄4" W x 17-1⁄4" D x 38-3⁄8" H

## Notes

When ordering, please specify shape A, B, C, D, E or F. Includes hard upholstered seat cushion and removable, magnetized back cushion.

RetailLead Time\$5,50018-20 Weeks

Customization Available - please contact us. Weight ~10 lbs